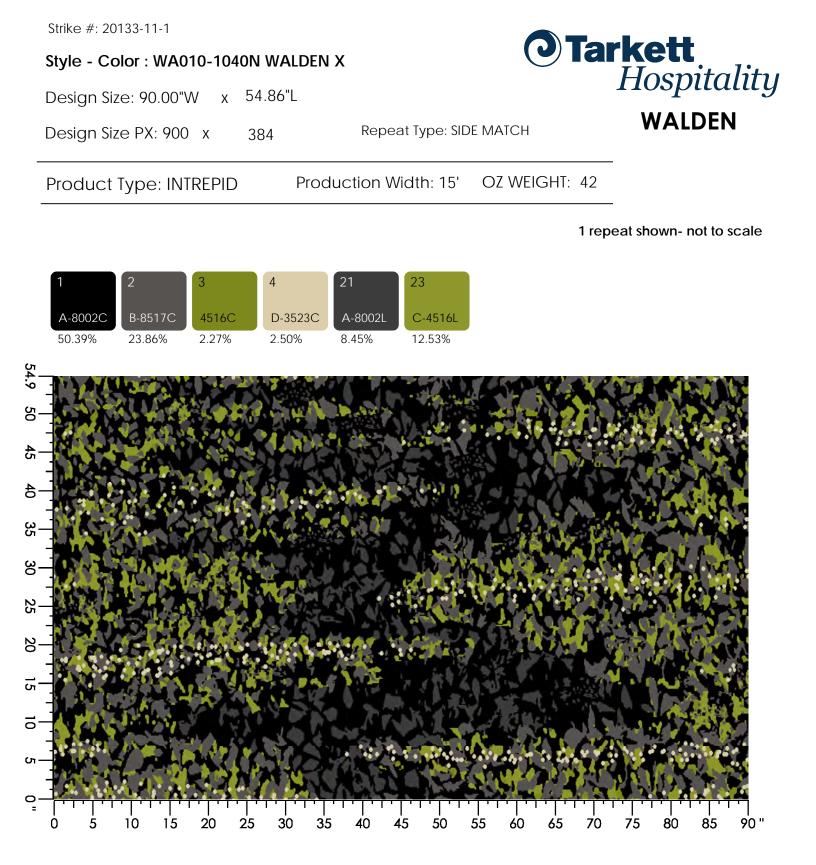

WALDEN III WA003-440J Digital Dye Injection

WALDEN I W001-640J Digital Dye Injection

.

.

WALDEN II WA002-540V Custom Broadloom

Strike #: 20133 Style-Color: WA001-640J WALDEN I

Design Size: 81.00"W Х 104.40"L