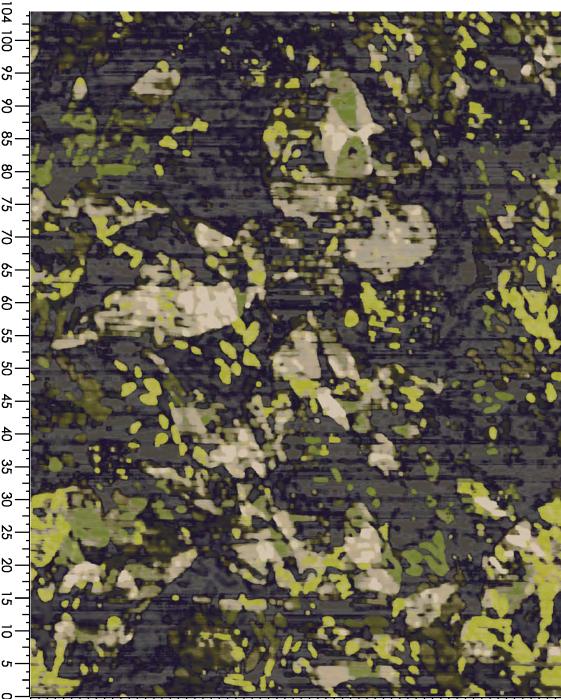

## Style-Color: WA007-740J WALDEN VII

Design Size: 81.00"W Х 104.40"L

Design Size PX: 2025 x 2610 Repeat Type: Side Match

Walden

Production Width: 13'6" Base Grade: Cut Pile 36oz Product Type: Injection Dyed