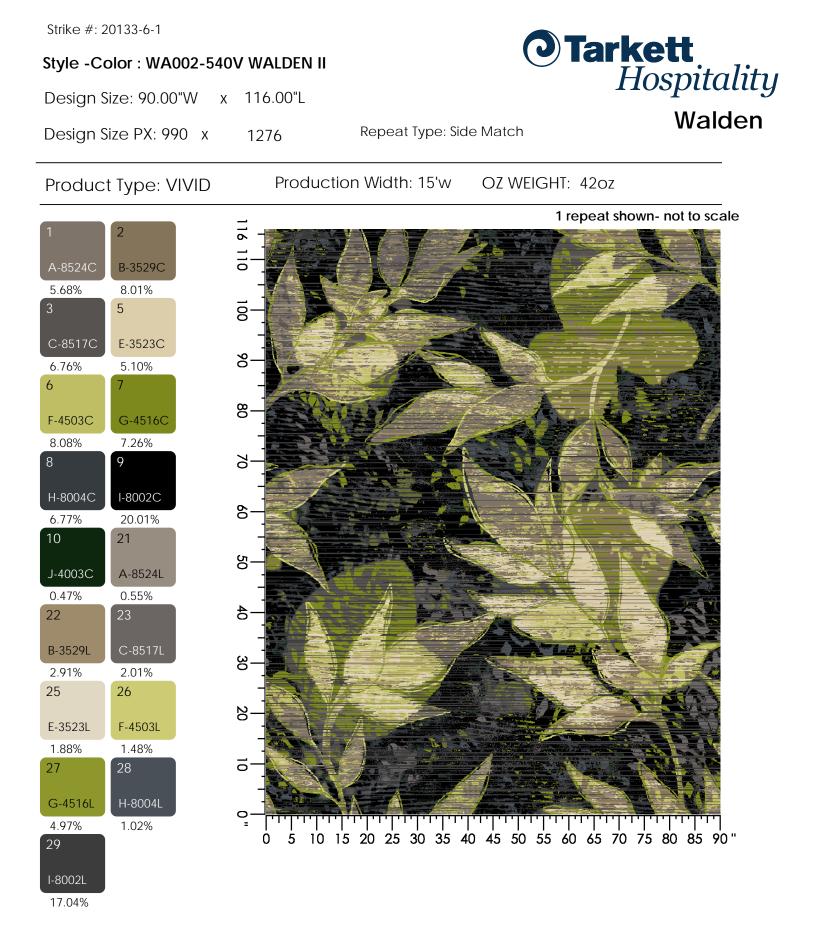

WALDEN III WA003-440J Digital Dye Injection

WALDEN I W001-640J Digital Dye Injection

.

.

WALDEN II WA002-540V Custom Broadloom

Strike #: 20133 Style-Color: WA001-640J WALDEN I

Design Size: 81.00"W Х 104.40"L