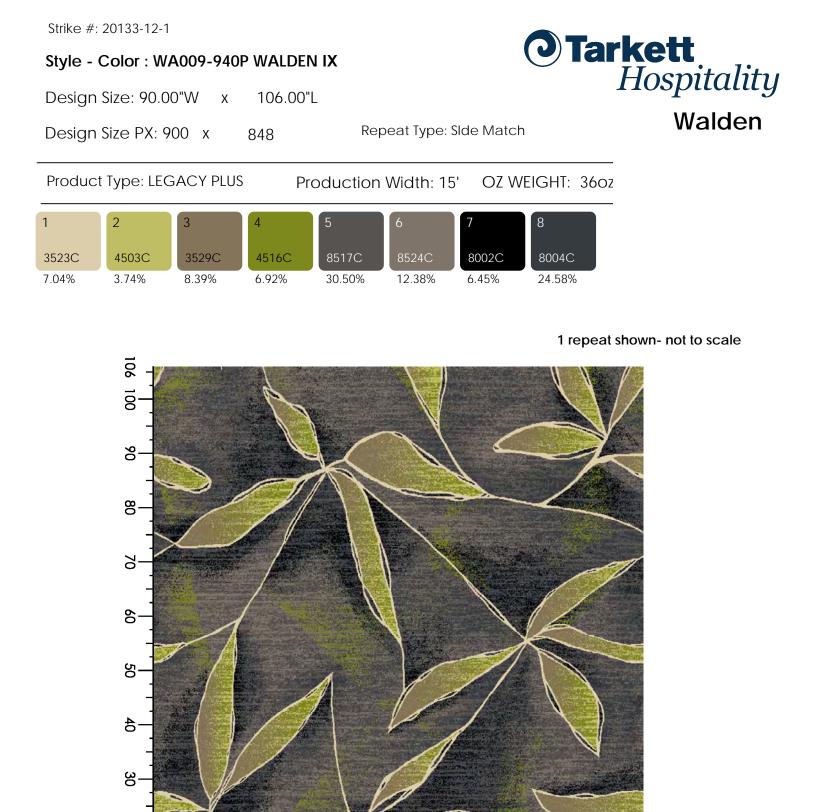

## Style-Color: WA003-440J WALDEN III

Design Size: 81.00"W x 106.04"L

Design Size PX: 2025 x 2651

Repeat Type: SIDE MATCH

Product Type: Injection Dyed Production Width: 13'6" Base Grade: 36OZ CUT PILE

1 repeat shown- not to scale