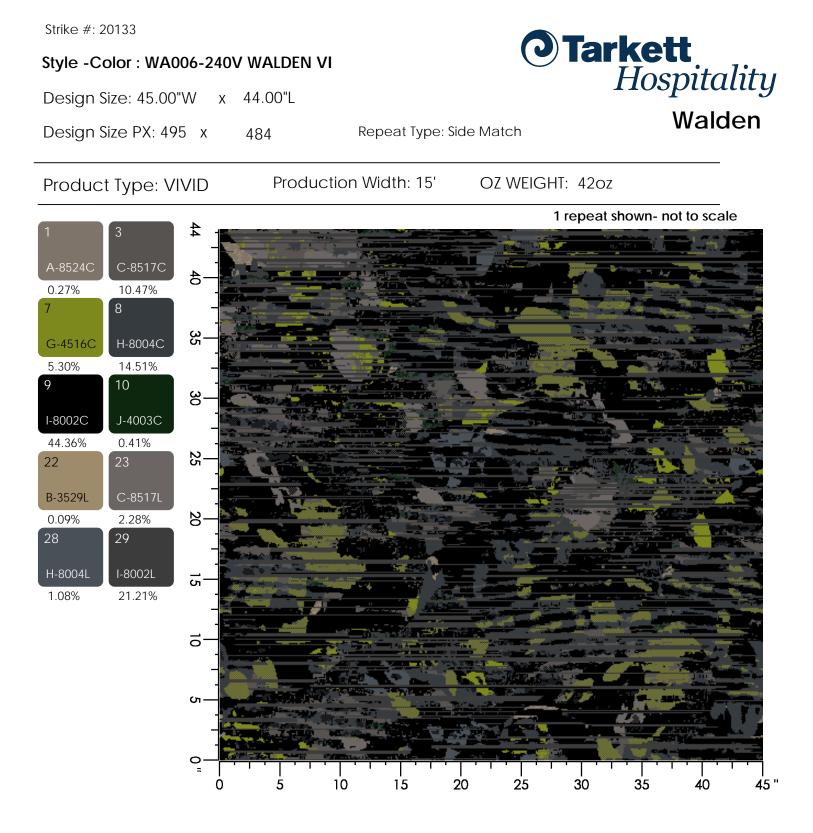

WALDEN III WA003-440J Digital Dye Injection

WALDEN I W001-640J Digital Dye Injection

.

.

WALDEN II WA002-540V Custom Broadloom

Strike #: 20133 Style-Color: WA001-640J WALDEN I

Design Size: 81.00"W Х 104.40"L

Design Size PX: 2025 x 2610

Production Width: 13'6" Base Grade: 36OZ TIMBER Product Type: Injection Dyed

Repeat Type: End Only

1 repeat shown- not to scale

Walden

Strike #: 20133