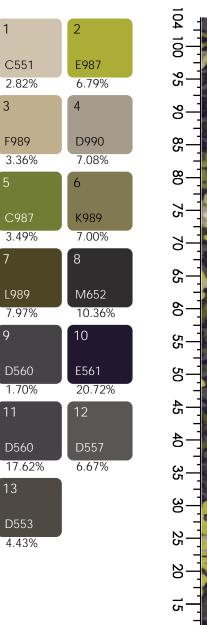

## Style-Color: WA007-740J WALDEN VII

Design Size: 81.00"W Х 104.40"L

Design Size PX: 2025 x 2610 Repeat Type: Side Match

Walden

Production Width: 13'6" Base Grade: Cut Pile 36oz Product Type: Injection Dyed