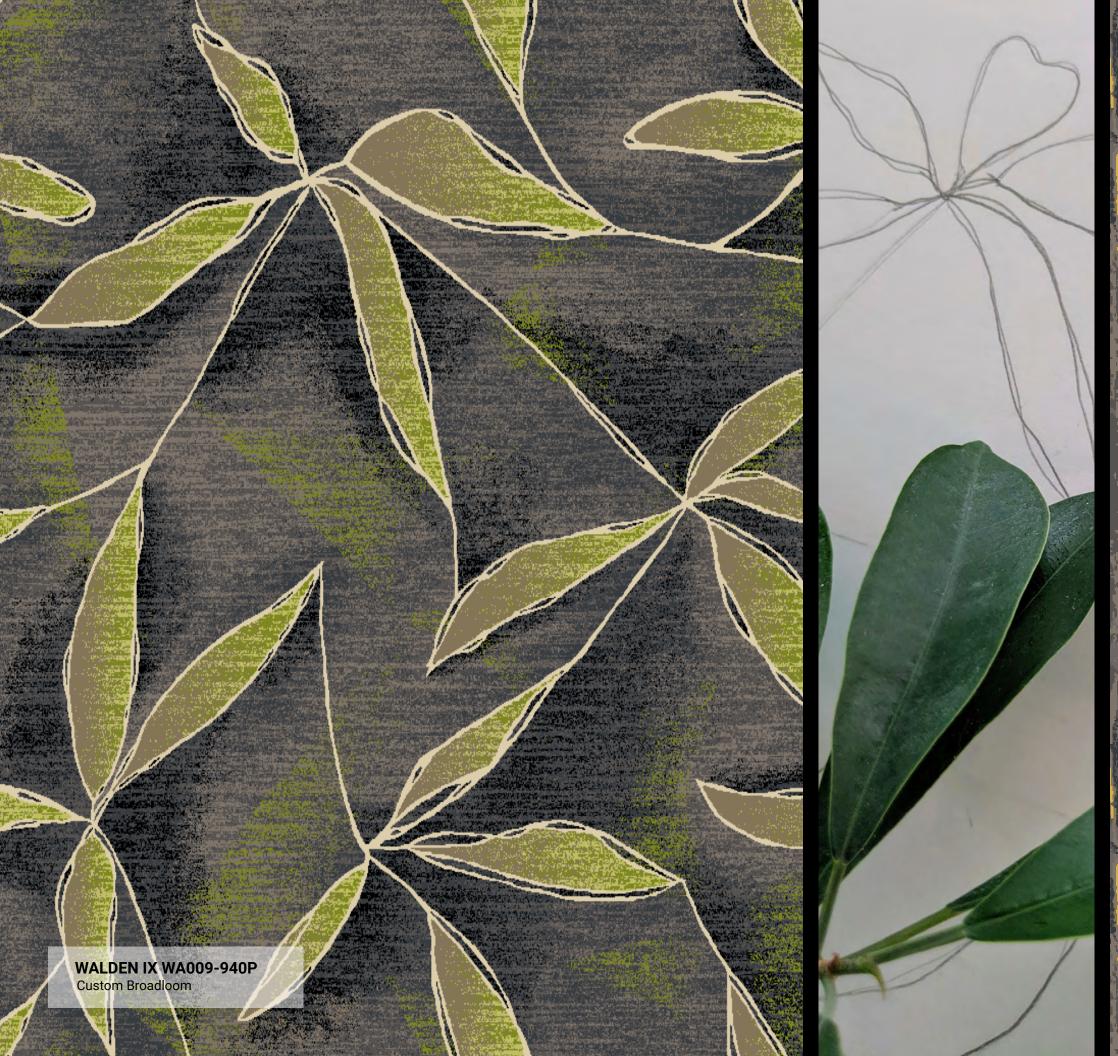

## **Tarkett** Hospitality

Blurring the boundaries between inside and out, Walden embraces the senses as it offers rejuvenation. Its lush greens and mossy textures turn public spaces into places of magic and refuge from the overstimulation of urban landscape and travel obstacles.

Inspired by nature. Created in the studio.

( bars

A BARRY

12.

WALDEN VII WA007-740J Digital Dye Injection

(illine)

WALDEN VIII WA008-840J Digital Dye Injection

WALDEN IV WA004-1104N Custom Broadloom