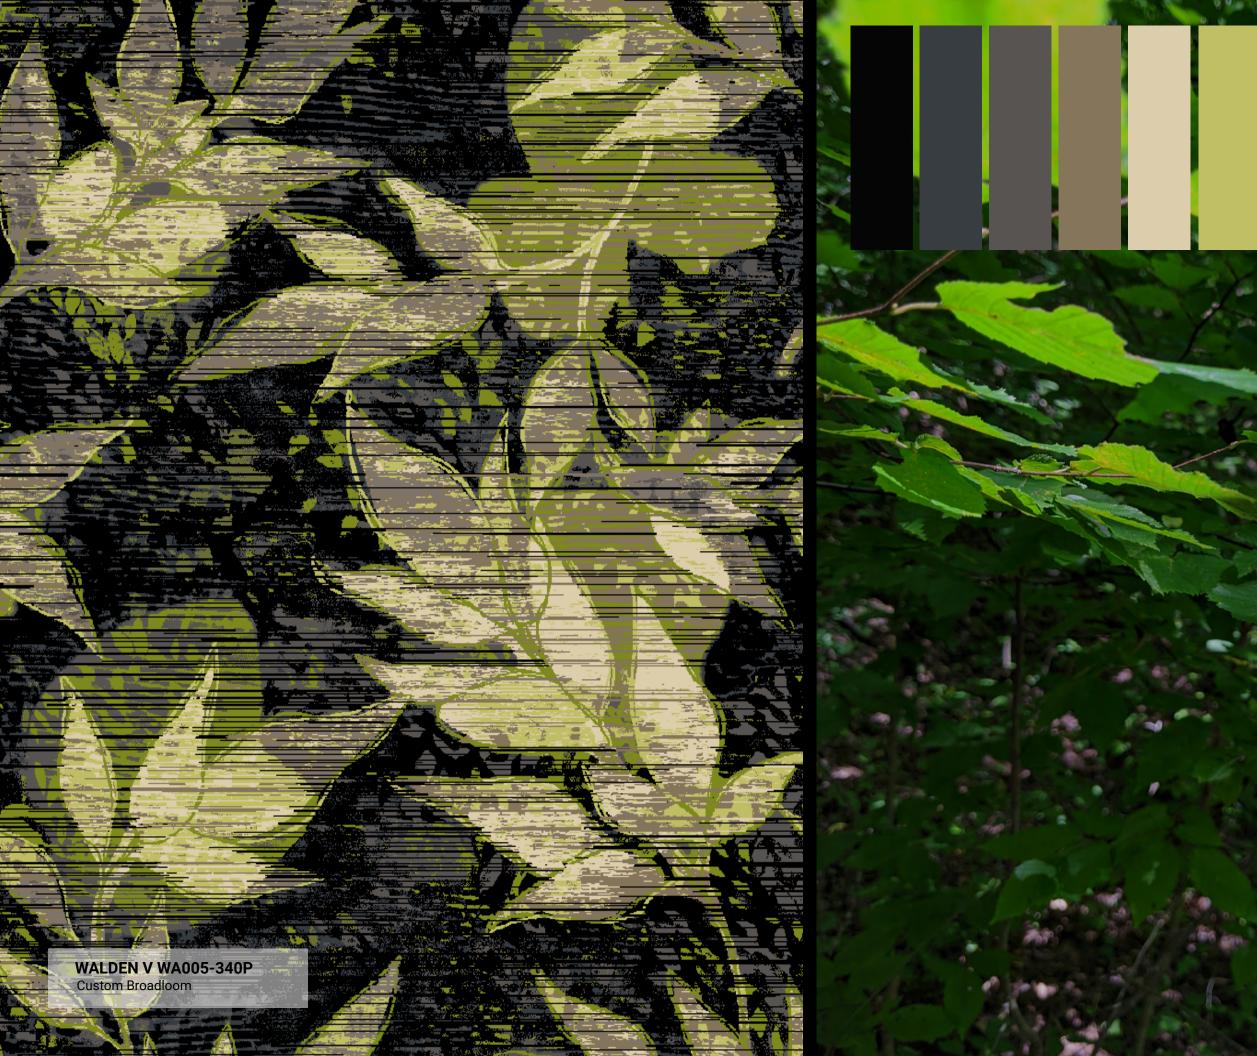

## **Tarkett** Hospitality

Blurring the boundaries between inside and out, Walden embraces the senses as it offers rejuvenation. Its lush greens and mossy textures turn public spaces into places of magic and refuge from the overstimulation of urban landscape and travel obstacles.

Inspired by nature. Created in the studio.

( bars

A BARRY

12.

WALDEN VII WA007-740J Digital Dye Injection

(illine)

WALDEN VIII WA008-840J Digital Dye Injection

WALDEN IV WA004-1104N Custom Broadloom