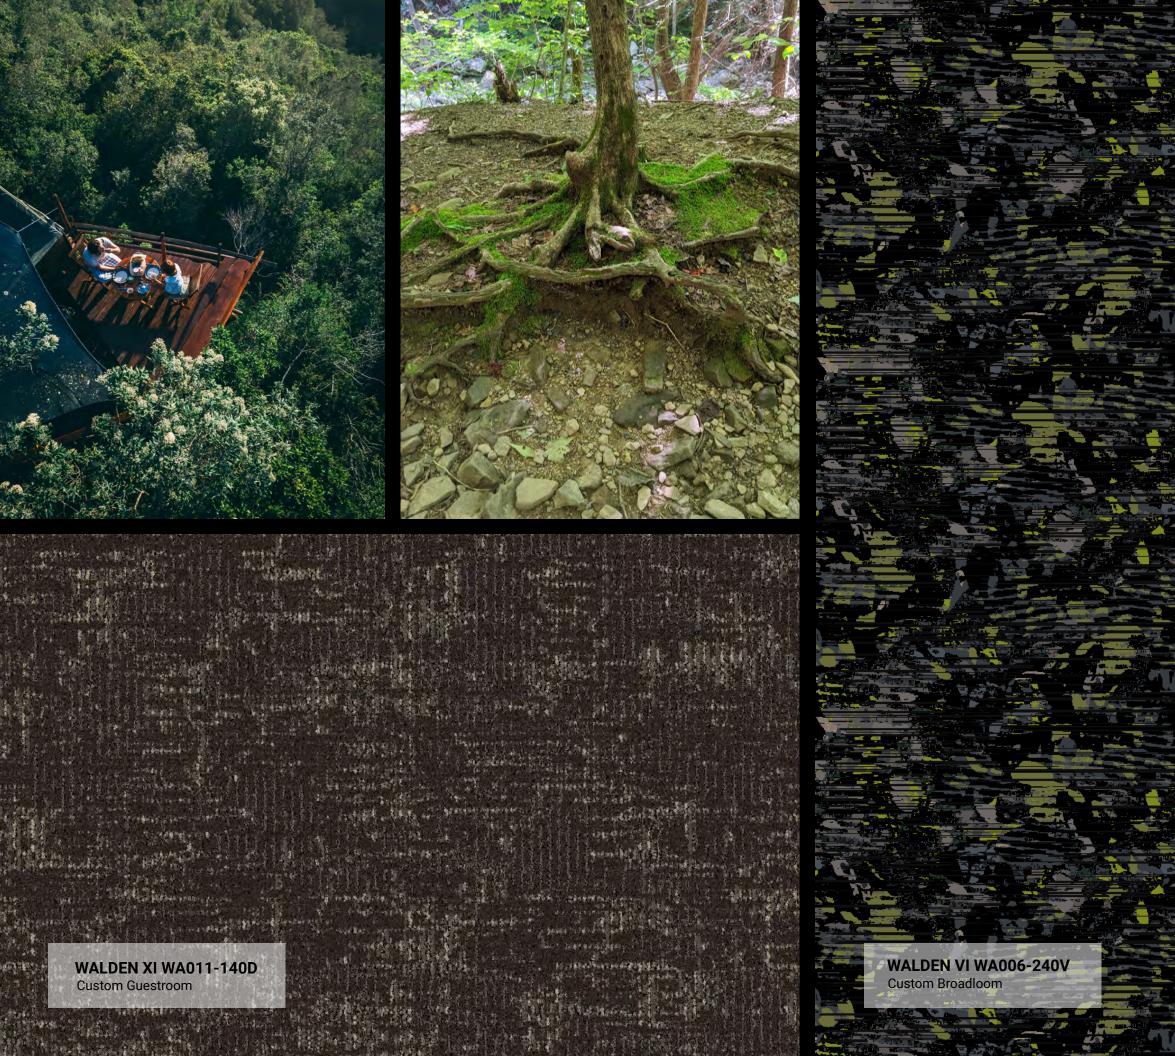

## WALDEN hospitality carpet

Rest. Reflect. Recharge.

## **Tarkett** Hospitality

Blurring the boundaries between inside and out, Walden embraces the senses as it offers rejuvenation. Its lush greens and mossy textures turn public spaces into places of magic and refuge from the overstimulation of urban landscape and travel obstacles.

Inspired by nature. Created in the studio.

( bars

A BARRY

12.

WALDEN VII WA007-740J Digital Dye Injection

(illine)

WALDEN VIII WA008-840J Digital Dye Injection

WALDEN IV WA004-1104N Custom Broadloom