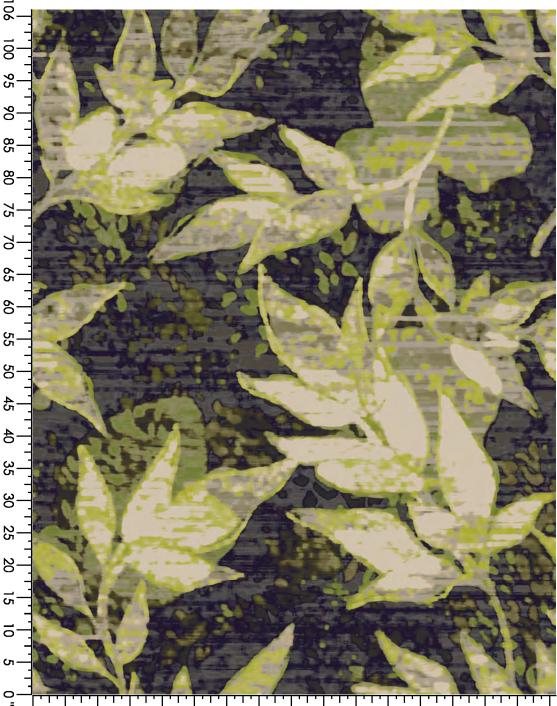

## Style-Color: WA003-440J WALDEN III

Design Size: 81.00"W x 106.04"L

Design Size PX: 2025 x 2651

Repeat Type: SIDE MATCH

Product Type: Injection Dyed Production Width: 13'6" Base Grade: 36OZ CUT PILE

1 repeat shown- not to scale