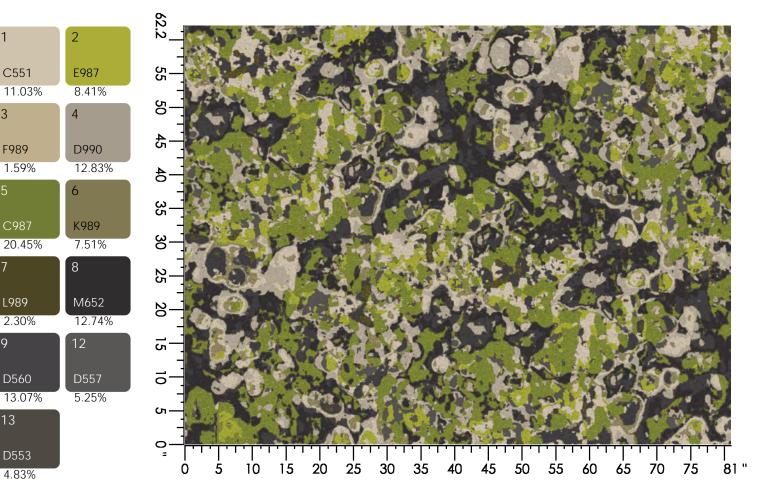

## Style-Color: WA007-740J WALDEN VII

Design Size: 81.00"W Х 104.40"L

Design Size PX: 2025 x 2610 Repeat Type: Side Match

Walden

Production Width: 13'6" Base Grade: Cut Pile 36oz Product Type: Injection Dyed