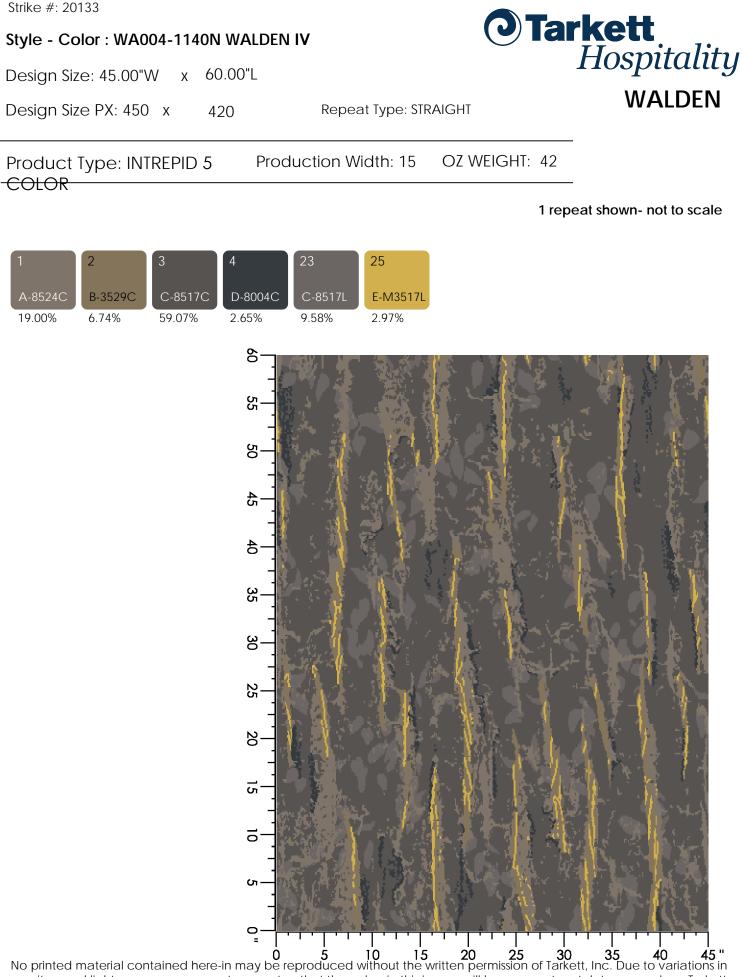

Inspired by nature. Created in the studio.

( bars

A BARRY

12.

WALDEN VII WA007-740J Digital Dye Injection

(illine)

WALDEN VIII WA008-840J Digital Dye Injection

WALDEN IV WA004-1104N Custom Broadloom