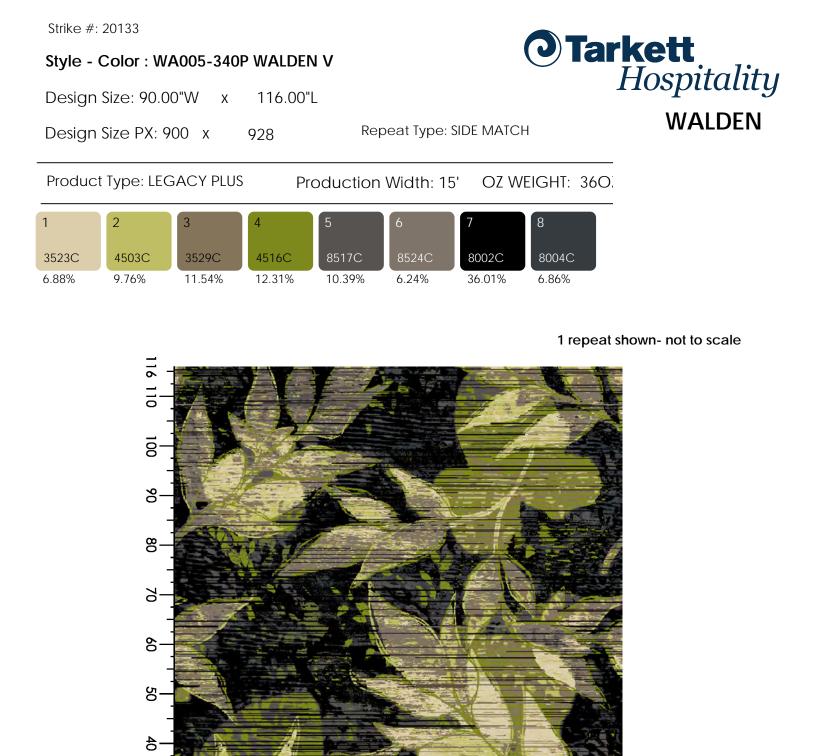

WALDEN III WA003-440J Digital Dye Injection

WALDEN I W001-640J Digital Dye Injection

.

.

WALDEN II WA002-540V Custom Broadloom

Strike #: 20133 Style-Color: WA001-640J WALDEN I

Design Size: 81.00"W Х 104.40"L