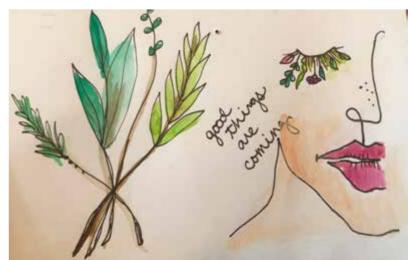

Our close-knit design team found a unique way to continue inspiring and connecting with one another: we began creating postcard-sized pieces of art and mailing them to each other. Our daily walks to the mailbox became a new spark of inspiration—a view into someone else's world. Each designer took the postcard artwork they received and developed a pattern from it. In this way, the Postcard Collection was born.

The patterns came from different minds and disparate experiences; yet in sharing them with each other, we began to find common connections of design. The patterns explore atmospheric impressions, closeup views of the natural world, and graphic elements rendered with organic expressiveness. The collection turns on a theme of personal experience, deeply layered and everywhere inflected by the human touch.

Mogurt, I ann 50 happy I ann 50 happy 5 have gotten you on 6 have gotten white a major asset and ades

Simple messages of encouragement helped keep our design team connected and inspired while working from home.