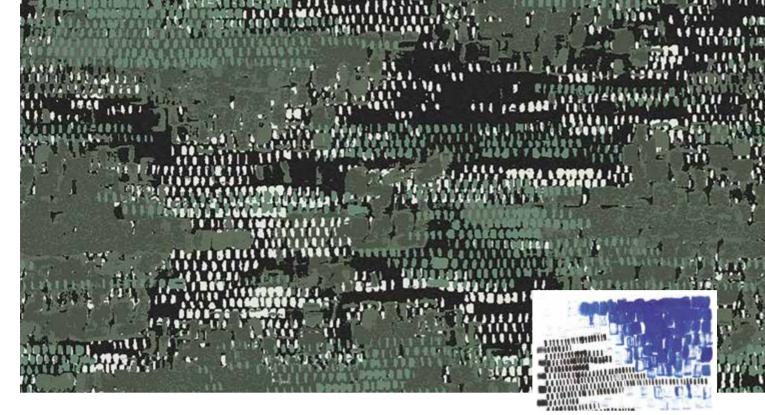

## Intrepid

For well-appointed mid-size public spaces and guest rooms, in a cut and loop construction that enhances the texture of your design. With its high face weight and precise patterning, the Intrepid construction gives spaces a feeling of luxury underfoot.