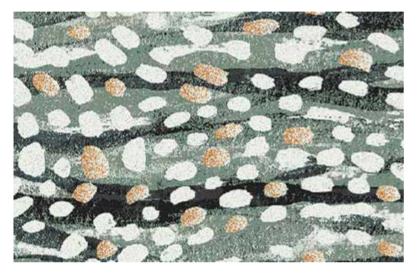

The patterns came from different minds and disparate experiences; yet in sharing them with each other, we began to find common connections of design. The patterns explore atmospheric impressions, closeup views of the natural world, and graphic elements rendered with organic expressiveness. The collection turns on a theme of personal experience, deeply layered and everywhere inflected by the human touch.

POSTCARD Lisal Glad to hear home camp is going well! Miss you lots. Hang in there. Lisa Chattanoooa, TN Maropret CAR PRODUCTION AND AND A DESCRIPTION OF A

The Postcard Collection draws on an optimistic, comforting palette. Soothing muted greens are enlivened with mustard gold, apricot and rusty reds. A mature mauve brings balance and nuance. Patterns can also be customcolored with your own palette.