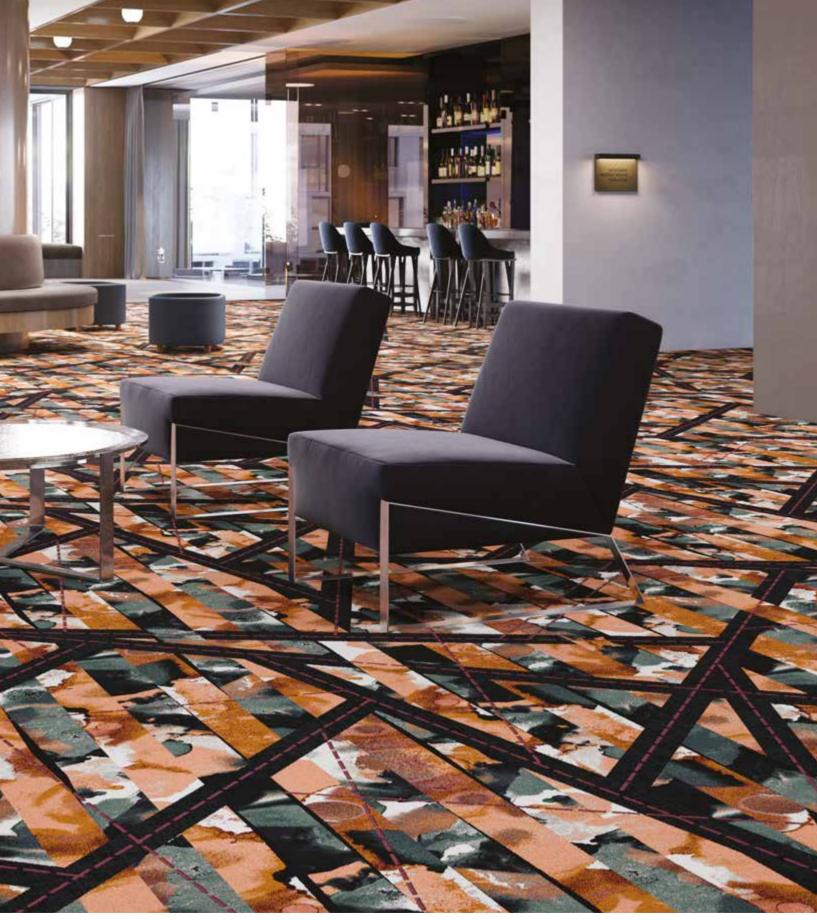

POSTCARD Lisal Glad to hear home camp is going well! Miss you lots. Hang in there. Lisa Chattanoooa, TN Maropret CAR PRODUCTION AND AND A DESCRIPTION OF A

The Postcard Collection draws on an optimistic, comforting palette. Soothing muted greens are enlivened with mustard gold, apricot and rusty reds. A mature mauve brings balance and nuance. Patterns can also be customcolored with your own palette.