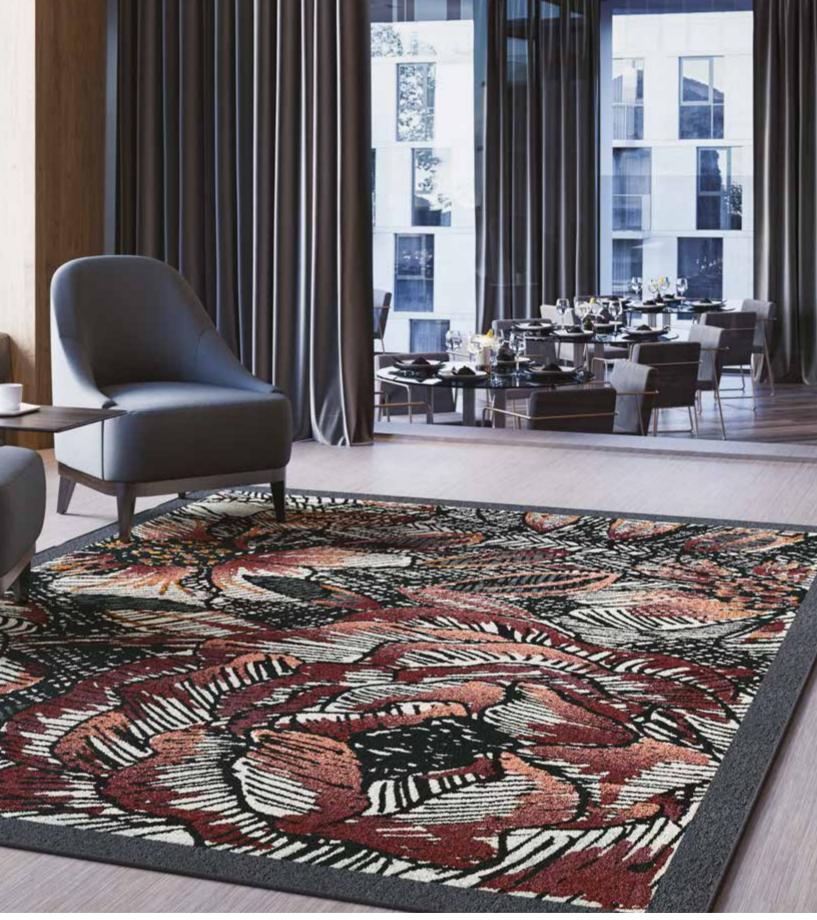

POSTCARD Lisal Glad to hear home camp is going well! Miss you lots. Hang in there. Lisa Chattanoooa, TN Maropret CAR PRODUCTION AND AND A DESCRIPTION OF A

The Postcard Collection draws on an optimistic, comforting palette. Soothing muted greens are enlivened with mustard gold, apricot and rusty reds. A mature mauve brings balance and nuance. Patterns can also be customcolored with your own palette.

#### CUSTOMIZABLE

Patterns from the collection are available in a variety of constructions. This allows you to match the type of carpet to the needs of each space, while building a coherent look throughout the interior.