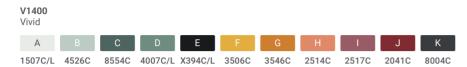

# Vivid

Richly textured, beautifully defined patterns with high durability. Choose Vivid to create striking designs in up to 12 colors – the cut and loop tufted construction can deliver the effect of 24 colors, for patterns that are wondrously complex, textured and precise. **Compare to: High Definition CYP** 

| Vivid   |       |       |         |       |       |       |       |       |
|---------|-------|-------|---------|-------|-------|-------|-------|-------|
| А       | В     | С     | D       | E     | F     | G     | н     | 1     |
| 1507C/L | 4501C | 8554C | X394C/L | 3506C | 3546C | 2514C | 2517C | 2041C |