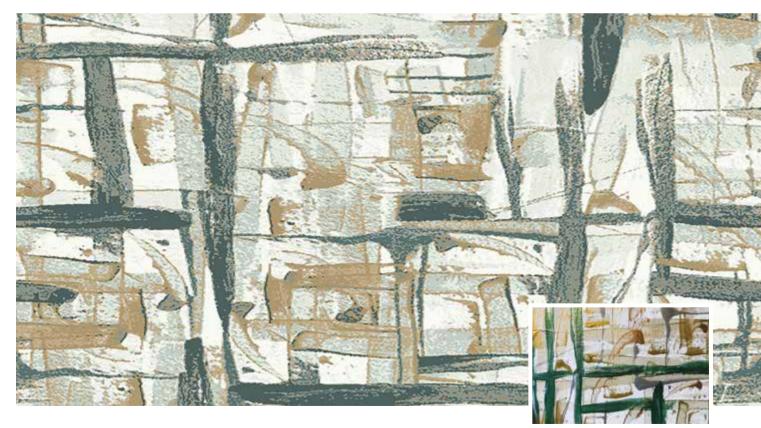

| IN2730<br>Intrepid |         |       |       |
|--------------------|---------|-------|-------|
| А                  | В       | D     | E     |
| X394C              | 8554C/L | 4501L | 4526L |

| Axminster |      |      |      |      |      |      |      |      |      |  |
|-----------|------|------|------|------|------|------|------|------|------|--|
|           | А    | В    | С    | D    | E    | F    | G    | Н    | I    |  |
|           | A552 | F981 | H658 | E982 | C552 | C659 | A982 | D558 | M880 |  |