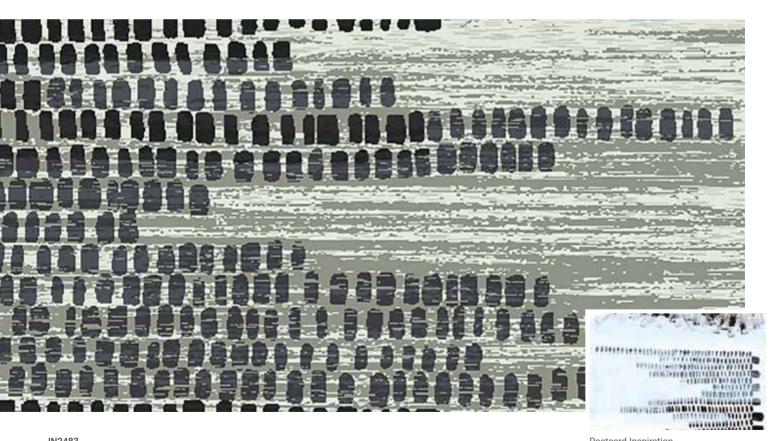

IN2483 Intrepid A B C D X394C/L 8004C/L 4501C/L 4526C/L

| V1510<br>Vivid |       |       |       |       |       |       |  |
|----------------|-------|-------|-------|-------|-------|-------|--|
| А              | В     | C     | D     | E     | F     | G     |  |
| 1507C          | 4526C | 4007C | X394C | 2514C | 8004C | 8554L |  |

#### INJ626 Digital Dye Injection

| А    | В    | С    | D    | E    | F    | G    |
|------|------|------|------|------|------|------|
| E555 | E558 | D558 | A982 | C552 | F981 | A552 |

Postcard Inspiration