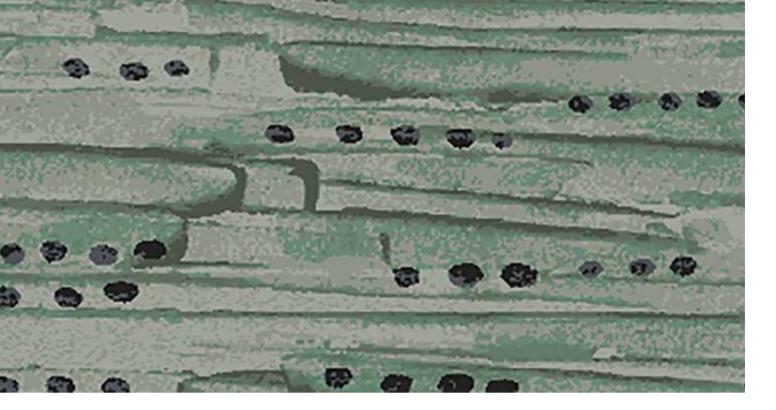

#### AX1354-8 Axminster

| А    | В    | С    | D    | E    |
|------|------|------|------|------|
| A552 | F981 | D552 | A982 | M880 |

| IN5-65<br>Intrepid |       |       |       |       |
|--------------------|-------|-------|-------|-------|
| А                  | В     | С     | D     | E     |
| 1507C/L            | 4501C | 8554C | 4526C | 3524C |