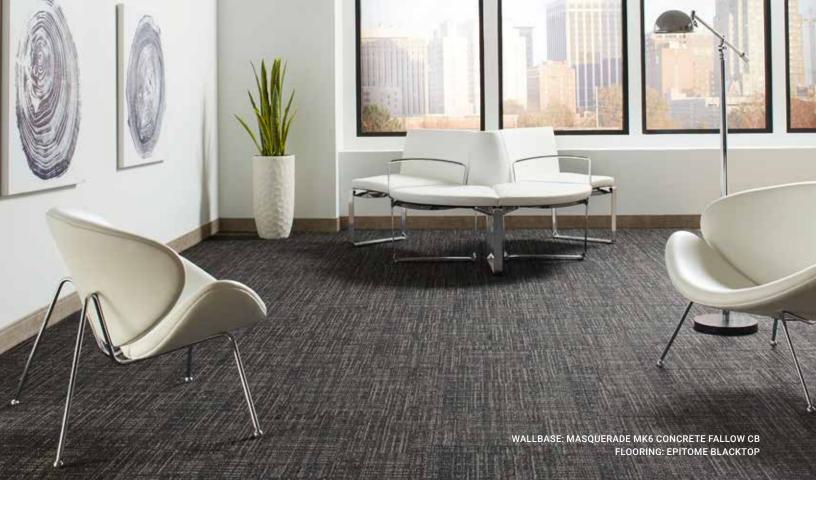

Please visit tarkettna.com for the most updated specifications, and installation, cleaning and maintenance instructions.

On the Cover: Wallbase: Masquerade Classic Profile MK3 Metastone Ferro Flooring: Acczent Flourish Prosper 304