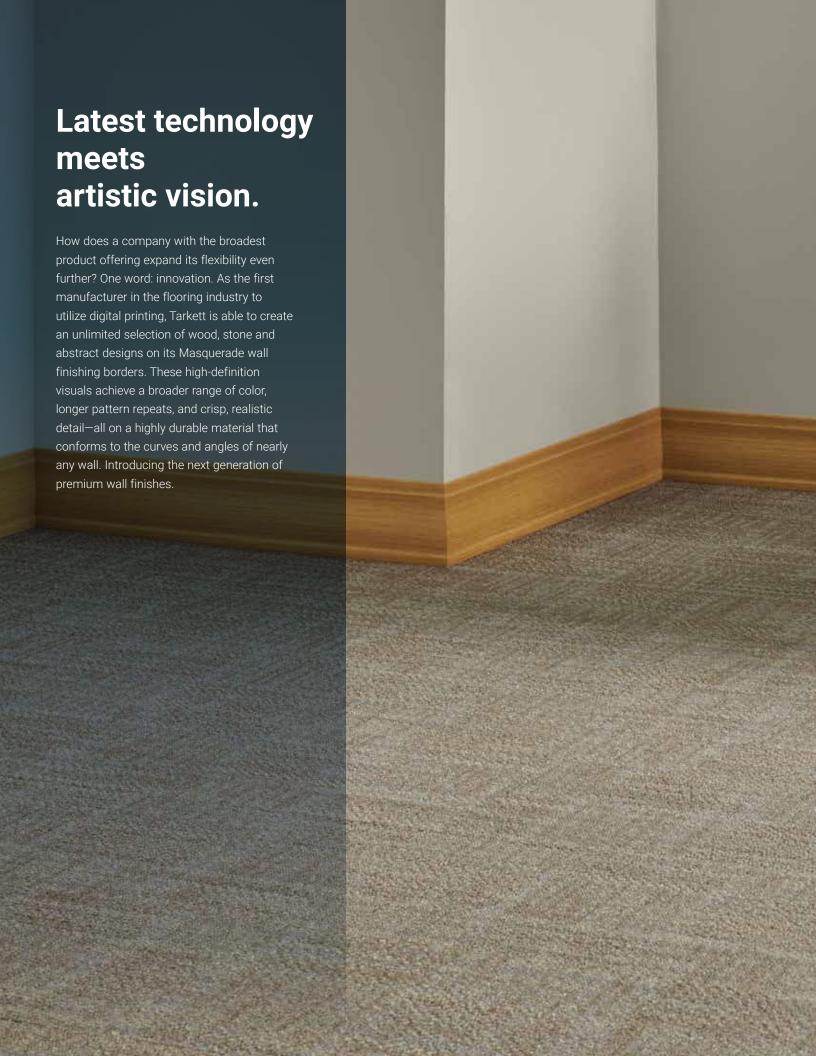

# Masquerade® WALL FINISHING BORDERS

Accept no limitations.

MS2 Warmed Cherry WB