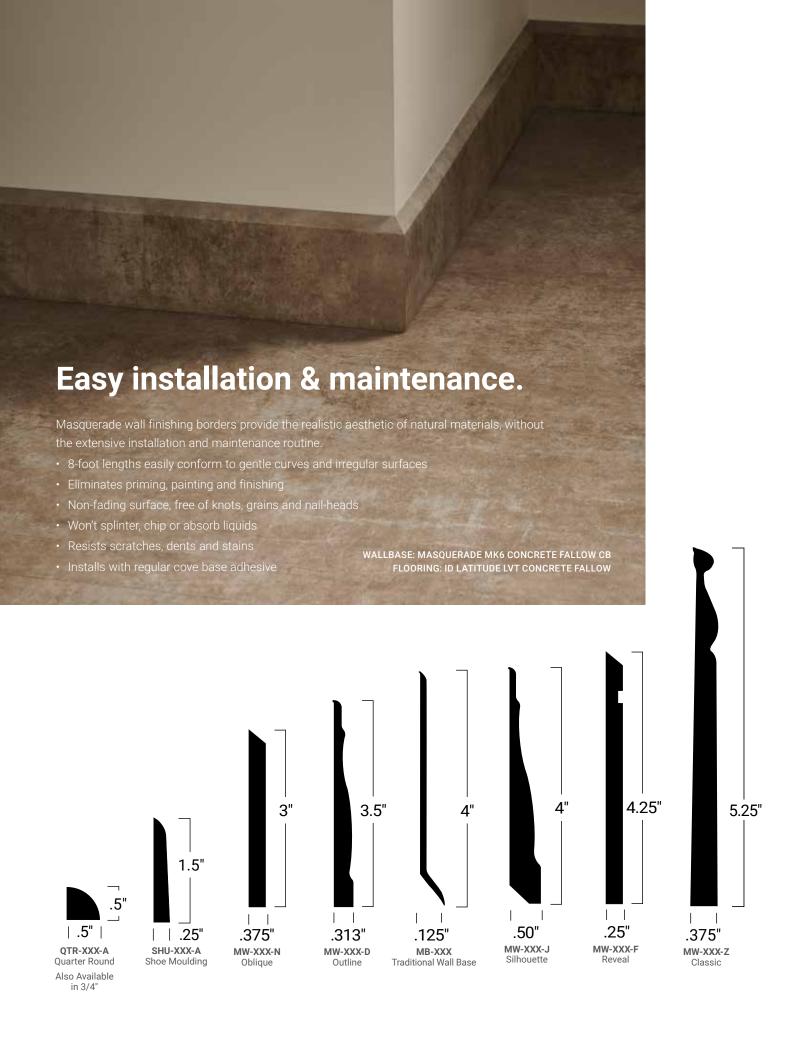

#### Tarkett's Masquerade Contoured Wall Base is:

- · Phthalate-free
- FloorScore® certified
- · Made with 14% recycled material
- 100% recyclable through Tarkett's ReStart® reclamation program