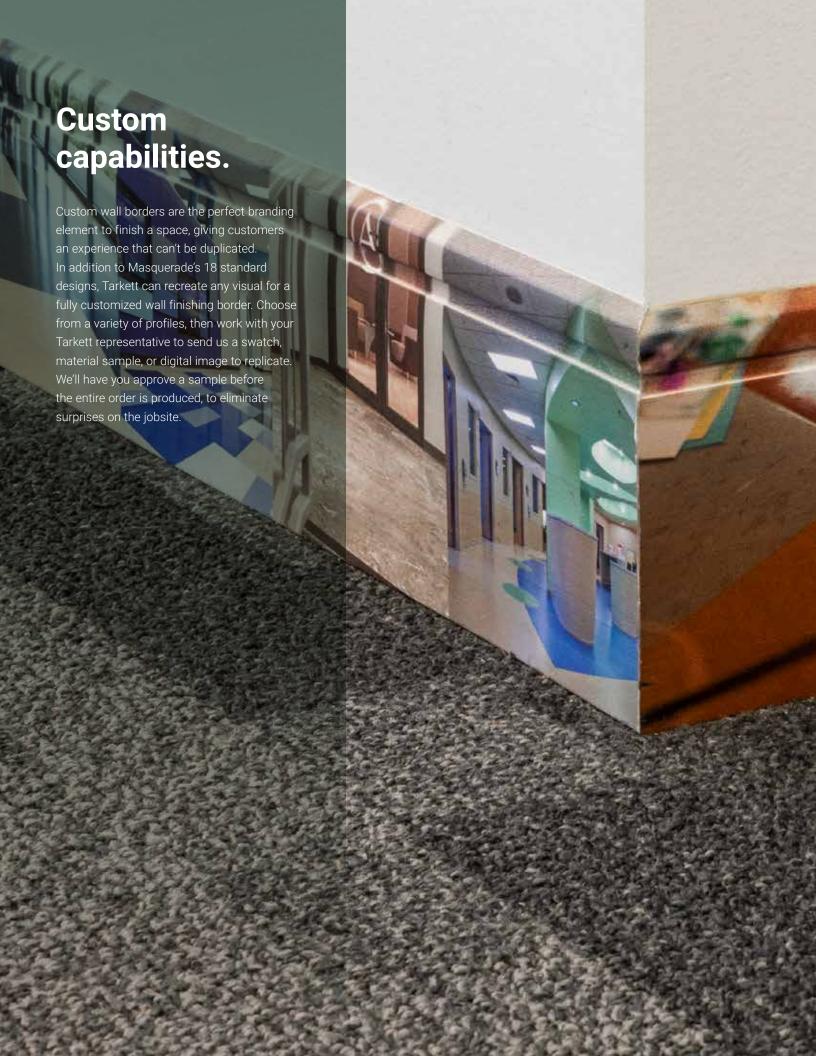

# Masquerade® WALL FINISHING BORDERS

Accept no limitations.

MS2 Warmed Cherry WB