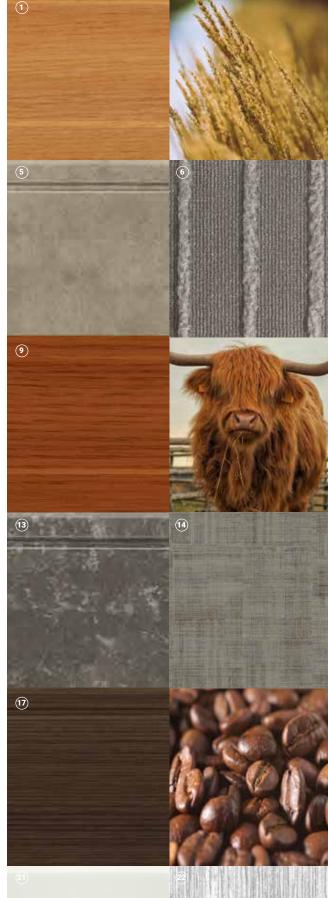

#### PRODUCTS SHOWN:

- 1 Millwork Masquerade Delineate Wall Base (Midline Beech)
- 2 Soft Surface, Modular, Rock Solid II (Polished Amber)
- 3 Soft Surface, Powerbond® + Modular, Change II (Golden Backdrop)
- 4 Heterogeneous Vinyl Sheet, Acczent Tisse (Warm Beige)
- 5 Millwork Masquerade Reveal Wall Base (Concrete Fallow)
- 6 Soft Surface, Woven, Broadloom, Velvet Fringe (Chincilla)
- **7** Luxury Vinyl Tile, Color Play Collection, Color Weave (Farrow)
- 8 Homogeneous Vinyl Sheet, IQ Optima (French Optima)
- 9 Millwork Masquerade Delineate Wall Base (Aged Oak)
- **10** Rubber Tile, Metallurgy<sup>™</sup> (Vintage Copper)
- **11** Luxury Vinyl Tile, Contour, Antique Wood (Pacific Shorehouse)
- 12 Soft Surface, Modular, Rock Solid II (Prairie Agate)
- **13** Millwork Masquerade Reveal Wall Base (Concrete Charcoal)
- **14** Heterogeneous Vinyl Sheet, Acczent Flourish (Serenade)
- 15 Soft Surface, Modular, Tailored Twist Collection, Tailored (Rainfall)
- **16** Rubber Tile, Mesto Configurations™ (Maiden Voyage Light)
- 17 Millwork Masquerade Reveal Wall Base (Darkened Wenge)
- **18** Rubber Tile, Metallurgy<sup>™</sup> (Chocolate Frosting)
- **19** Luxury Vinyl Tile, Contour, Concrete (Metro)
- 20 Soft Surface, Powerbond® + Modular, Texture Map (Mountain Soil)
- 21 Millwork Masguerade Mandalay Wall Base (Icicle)
- 22 Luxury Vinyl Tile, Color Play Collection, Color Beam (Moonlight)
- 23 Luxury Vinyl Tile, Contour, Modern Wood (Mission Bay)
- 24 Luxury Vinyl Tile, Contour, Broadcloth (Bleachfield)