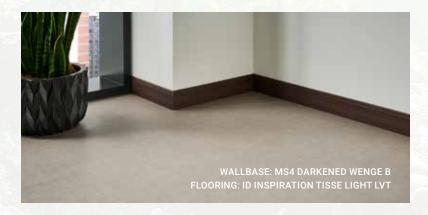

Please visit tarkettna.com for the most updated specifications, and installation, cleaning and maintenance instructions.

On the Cover: Wallbase: Masquerade Classic Profile MK3 Metastone Ferro Flooring: Acczent Flourish Prosper 304