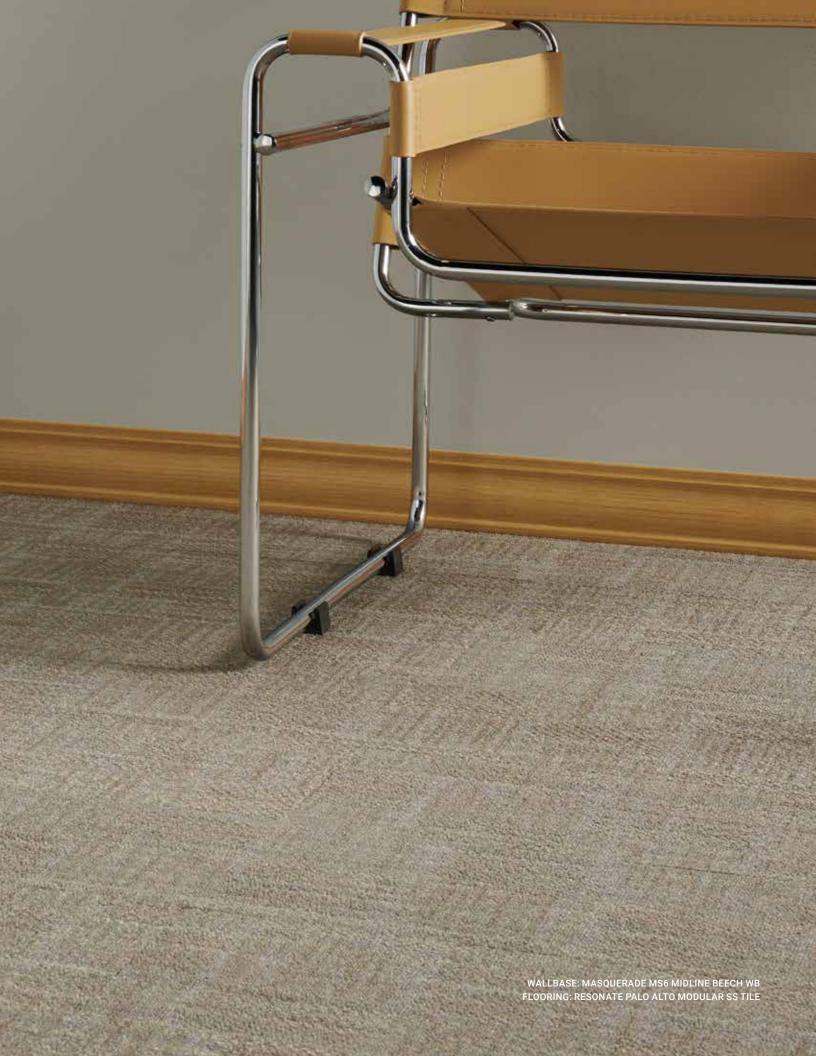

# Masquerade® WALL FINISHING BORDERS

Accept no limitations.

MS2 Warmed Cherry WB