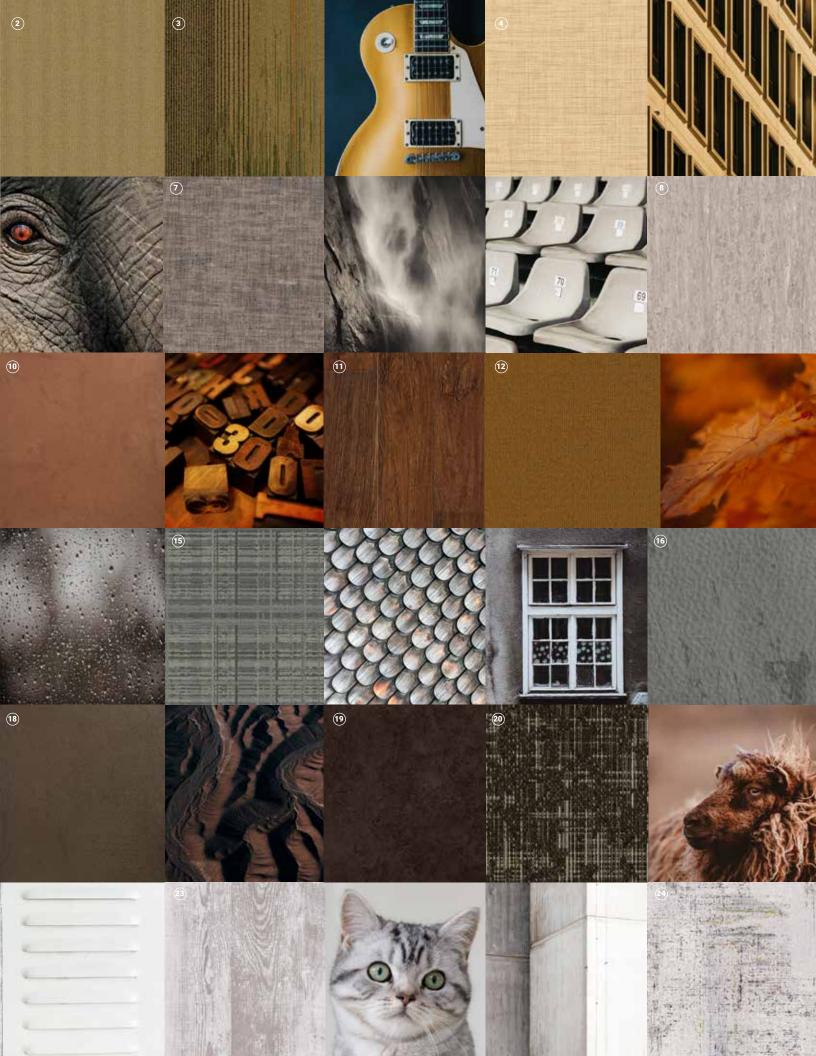

#### PRODUCTS SHOWN:

- 1 Millwork Masquerade Delineate Wall Base (Midline Beech)
- 2 Soft Surface, Modular, Rock Solid II (Polished Amber)
- 3 Soft Surface, Powerbond® + Modular, Change II (Golden Backdrop)
- 4 Heterogeneous Vinyl Sheet, Acczent Tisse (Warm Beige)
- 5 Millwork Masquerade Reveal Wall Base (Concrete Fallow)
- 6 Soft Surface, Woven, Broadloom, Velvet Fringe (Chincilla)
- **7** Luxury Vinyl Tile, Color Play Collection, Color Weave (Farrow)
- 8 Homogeneous Vinyl Sheet, IQ Optima (French Optima)
- 9 Millwork Masquerade Delineate Wall Base (Aged Oak)
- **10** Rubber Tile, Metallurgy<sup>™</sup> (Vintage Copper)
- **11** Luxury Vinyl Tile, Contour, Antique Wood (Pacific Shorehouse)
- 12 Soft Surface, Modular, Rock Solid II (Prairie Agate)
- **13** Millwork Masquerade Reveal Wall Base (Concrete Charcoal)
- **14** Heterogeneous Vinyl Sheet, Acczent Flourish (Serenade)
- 15 Soft Surface, Modular, Tailored Twist Collection, Tailored (Rainfall)
- **16** Rubber Tile, Mesto Configurations™ (Maiden Voyage Light)
- 17 Millwork Masquerade Reveal Wall Base (Darkened Wenge)
- **18** Rubber Tile, Metallurgy<sup>™</sup> (Chocolate Frosting)
- **19** Luxury Vinyl Tile, Contour, Concrete (Metro)
- 20 Soft Surface, Powerbond® + Modular, Texture Map (Mountain Soil)
- 21 Millwork Masguerade Mandalay Wall Base (Icicle)
- 22 Luxury Vinyl Tile, Color Play Collection, Color Beam (Moonlight)
- 23 Luxury Vinyl Tile, Contour, Modern Wood (Mission Bay)
- 24 Luxury Vinyl Tile, Contour, Broadcloth (Bleachfield)