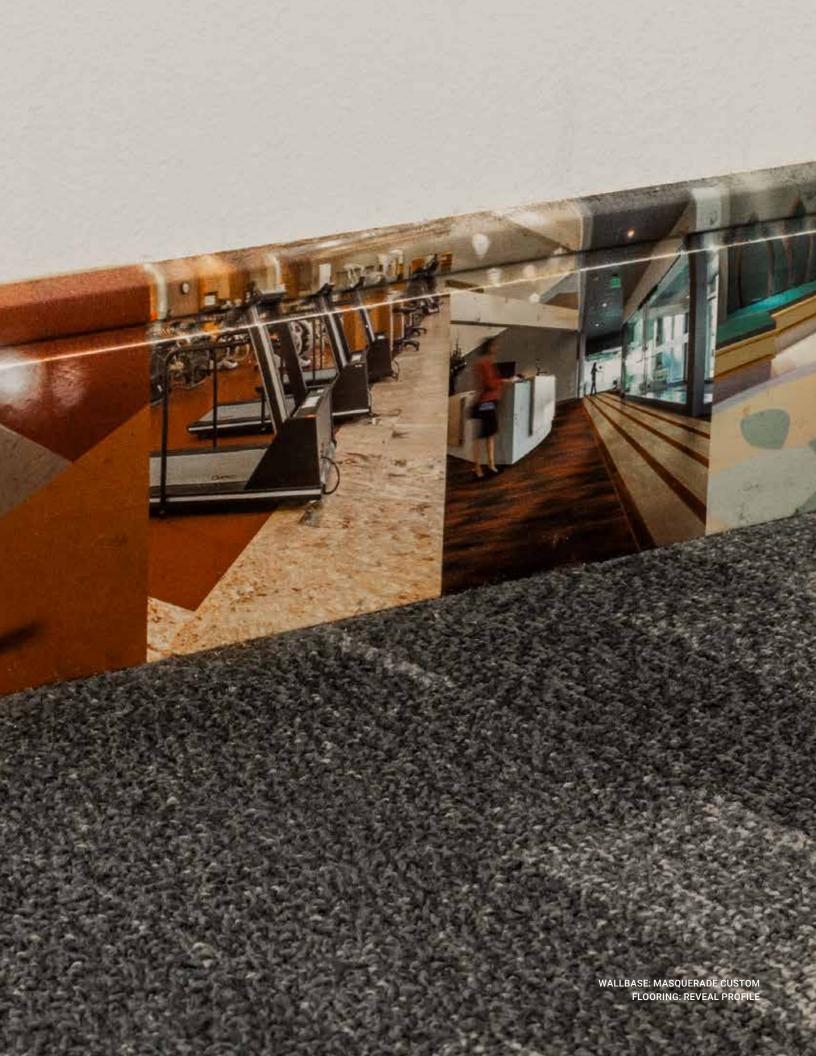

Please visit tarkettna.com for the most updated specifications, and installation, cleaning and maintenance instructions.

On the Cover: Wallbase: Masquerade Classic Profile MK3 Metastone Ferro Flooring: Acczent Flourish Prosper 304