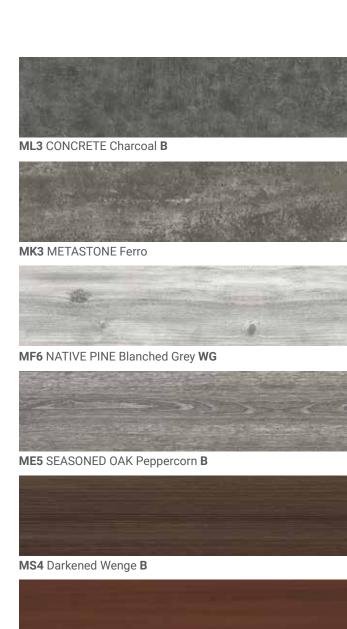

Please visit tarkettna.com for the most updated specifications, and installation, cleaning and maintenance instructions.

On the Cover: Wallbase: Masquerade Classic Profile MK3 Metastone Ferro Flooring: Acczent Flourish Prosper 304