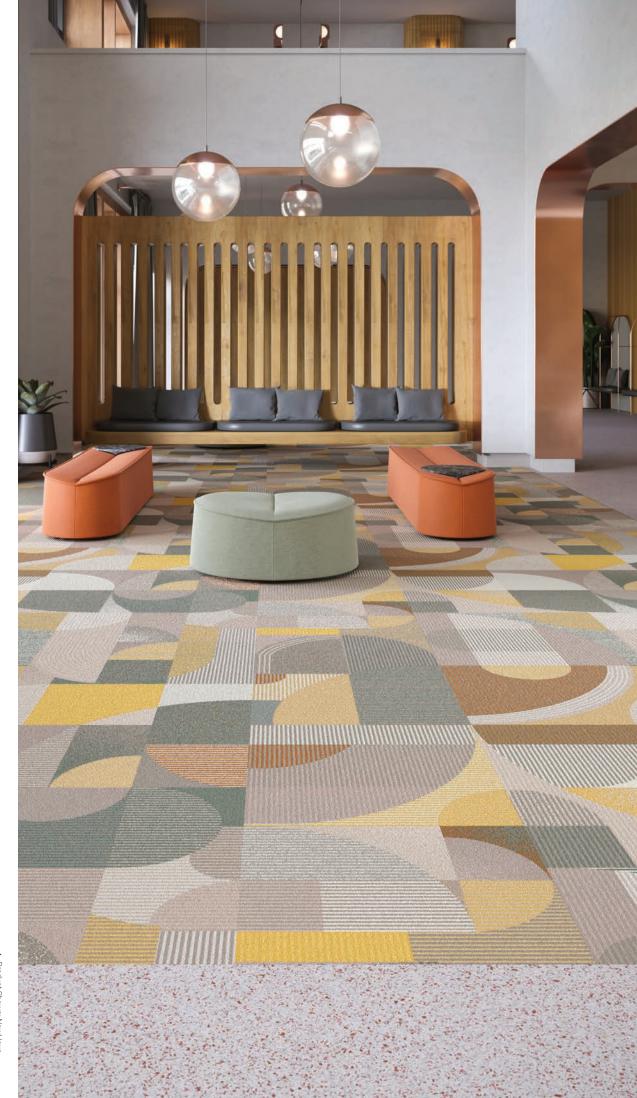

With Axminster Carpet Tile, your floor delivers a stunning design as well as a faster installation and greater flexibility for the end-user. Ideal for high-traffic public spaces in casinos, convention centers and hotels, our Axminster Carpet Tile helps you provide maximum ease of use while placing minimal limitations on your design vision.

Why Axminster Tile?

- Faster installation
- Easily replace individual tiles when needed
- 23.6"x23.6" & 35.4" x35.4" sizes, the latter designed specifically for raised access floors

Quality without Compromise