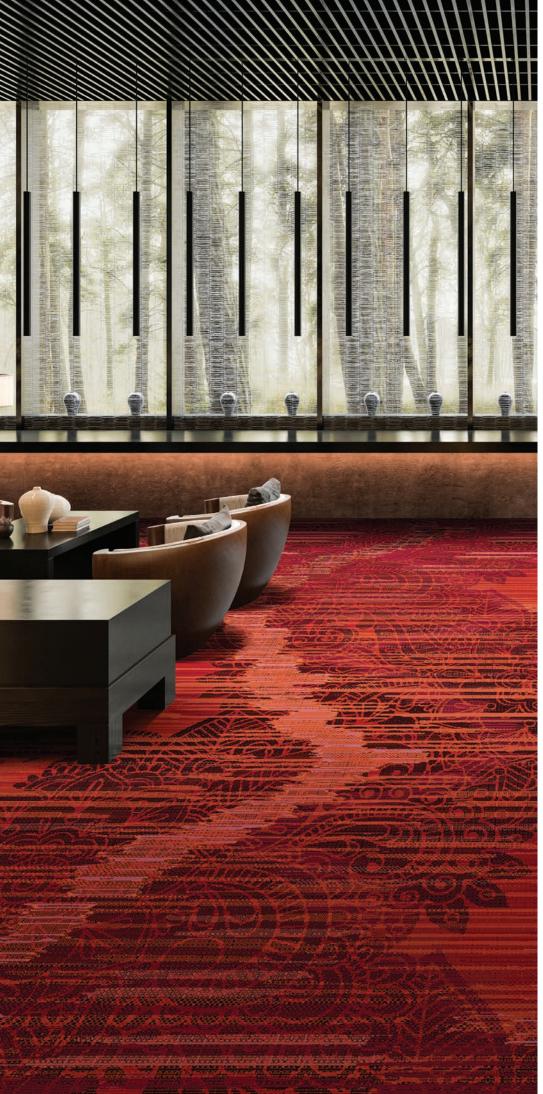

With Axminster carpet by Tarkett
Hospitality, the design possibilities
are infinite. Choose from an
extensive collection of existing
patterns or create your own. You
can achieve any custom design to
perfectly enhance your space. Our
Axminster is your blank canvas.

- Select up to 16 colors per design.
- 480 unique colors to choose from, plus 55 unique gray shades.
- Unparalleled ability to match the colors in your existing palette.
- Exceptional pattern definition, allowing intricate designs.
- Unlimited potential in scale and repeat.
- Incorporate depth and dimension with Axminster Sculpt.
- Optimize functionality with our Axminster carpet tile format.