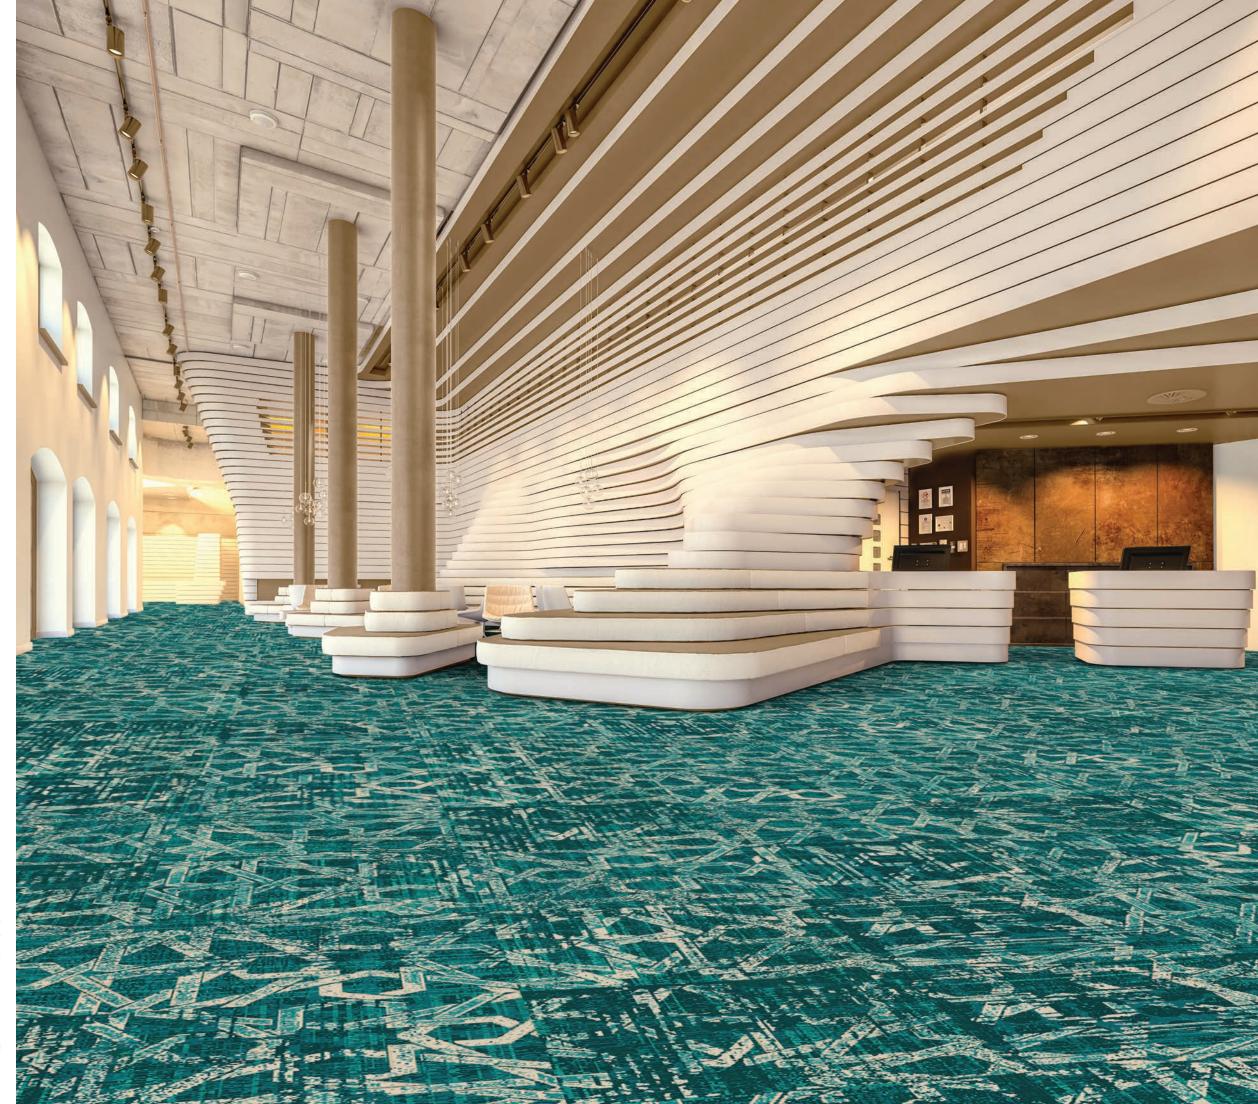

With Axminster carpet by Tarkett
Hospitality, the design possibilities
are infinite. Choose from an
extensive collection of existing
patterns or create your own. You
can achieve any custom design to
perfectly enhance your space. Our
Axminster is your blank canvas.

- Select up to 16 colors per design.
- 480 unique colors to choose from, plus 55 unique gray shades.
- Unparalleled ability to match the colors in your existing palette.
- Exceptional pattern definition, allowing intricate designs.
- Unlimited potential in scale and repeat.
- Incorporate depth and dimension with Axminster Sculpt.
- Optimize functionality with our Axminster carpet tile format.