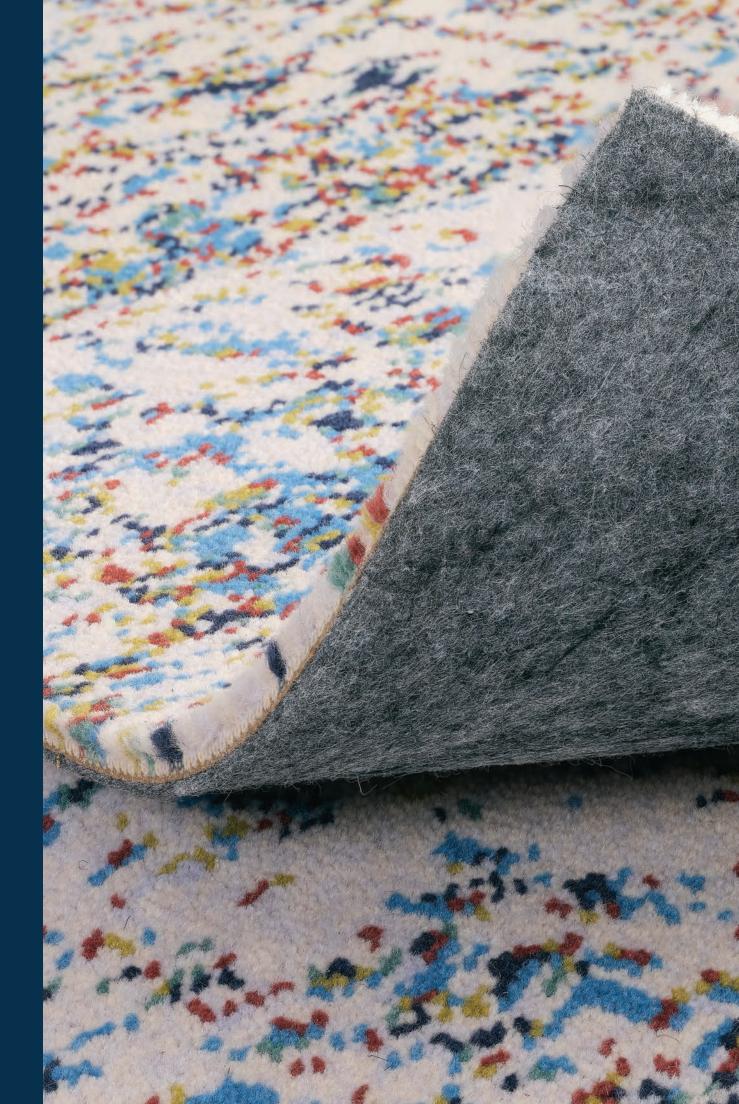

With Axminster Carpet Tile, your floor delivers a stunning design as well as a faster installation and greater flexibility for the end-user. Ideal for high-traffic public spaces in casinos, convention centers and hotels, our Axminster Carpet Tile helps you provide maximum ease of use while placing minimal limitations on your design vision.

Why Axminster Tile?

- Faster installation
- Easily replace individual tiles when needed
- 23.6"x23.6" & 35.4" x35.4" sizes, the latter designed specifically for raised access floors

Quality without Compromise

- 3-ply wool-blend fiber, suitable for heavily trafficked areas
- 8, 9, or 10 row constructions to fit your pattern's precision
- EcoBase backing with SoundMaster
  Lite for noise absorption

## Superior Backing

EcoBase backing with attached SoundMaster Lite gives each tile superior dimensional stability and provides greater noise absorption in your space, all with an eco-friendly construction that is Cradle to Cradle Certified® Gold and contains 75% recycled content on average.