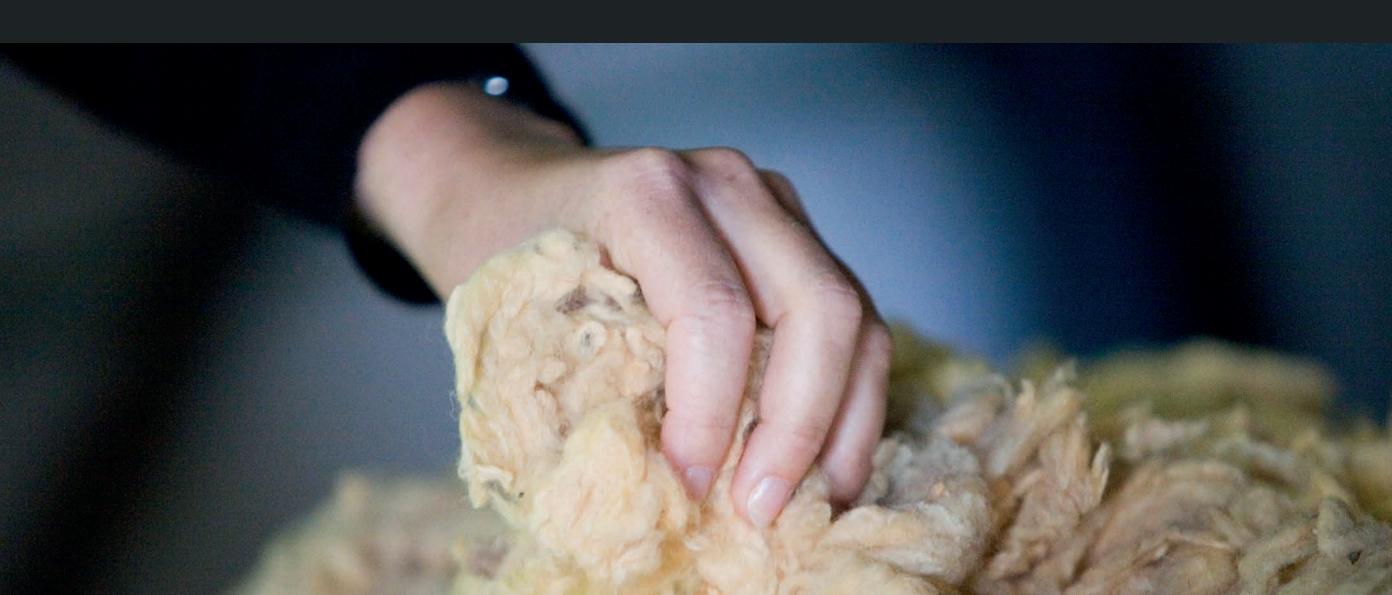

# **High-Quality Wool**

At Tarkett Hospitality, your Axminster carpet starts with the best wool blend.

We only use wool from Europe and New Zealand – considered the highest-quality wool on the market.

- Our proprietary blend of long, thin wool fibers provides superior strength and durability.
- Our wool features more twists per inch, increasing resilience against crushing.
- Purer in color, our wool is less yellow in tone, providing greater color saturation and better results with light dyes.

- We have years of experience creating yarn blends for the ultimate in quality control.
- The quality of our wool and our careful dyeing process makes shading almost impossible.
- Our 80/20 blend of wool and premium nylon provides 3-4 times the abrasion resistance for optimum performance.
- Select our 2-ply standard for hospitality spaces, or 3-ply for enhanced durability in high traffic areas.
- Choose Axminster Sculpt for varying pile heights that deliver a truly unique texture effect.
- Opt for Axminster carpet tile for flexibility and ease of use with the same high quality.