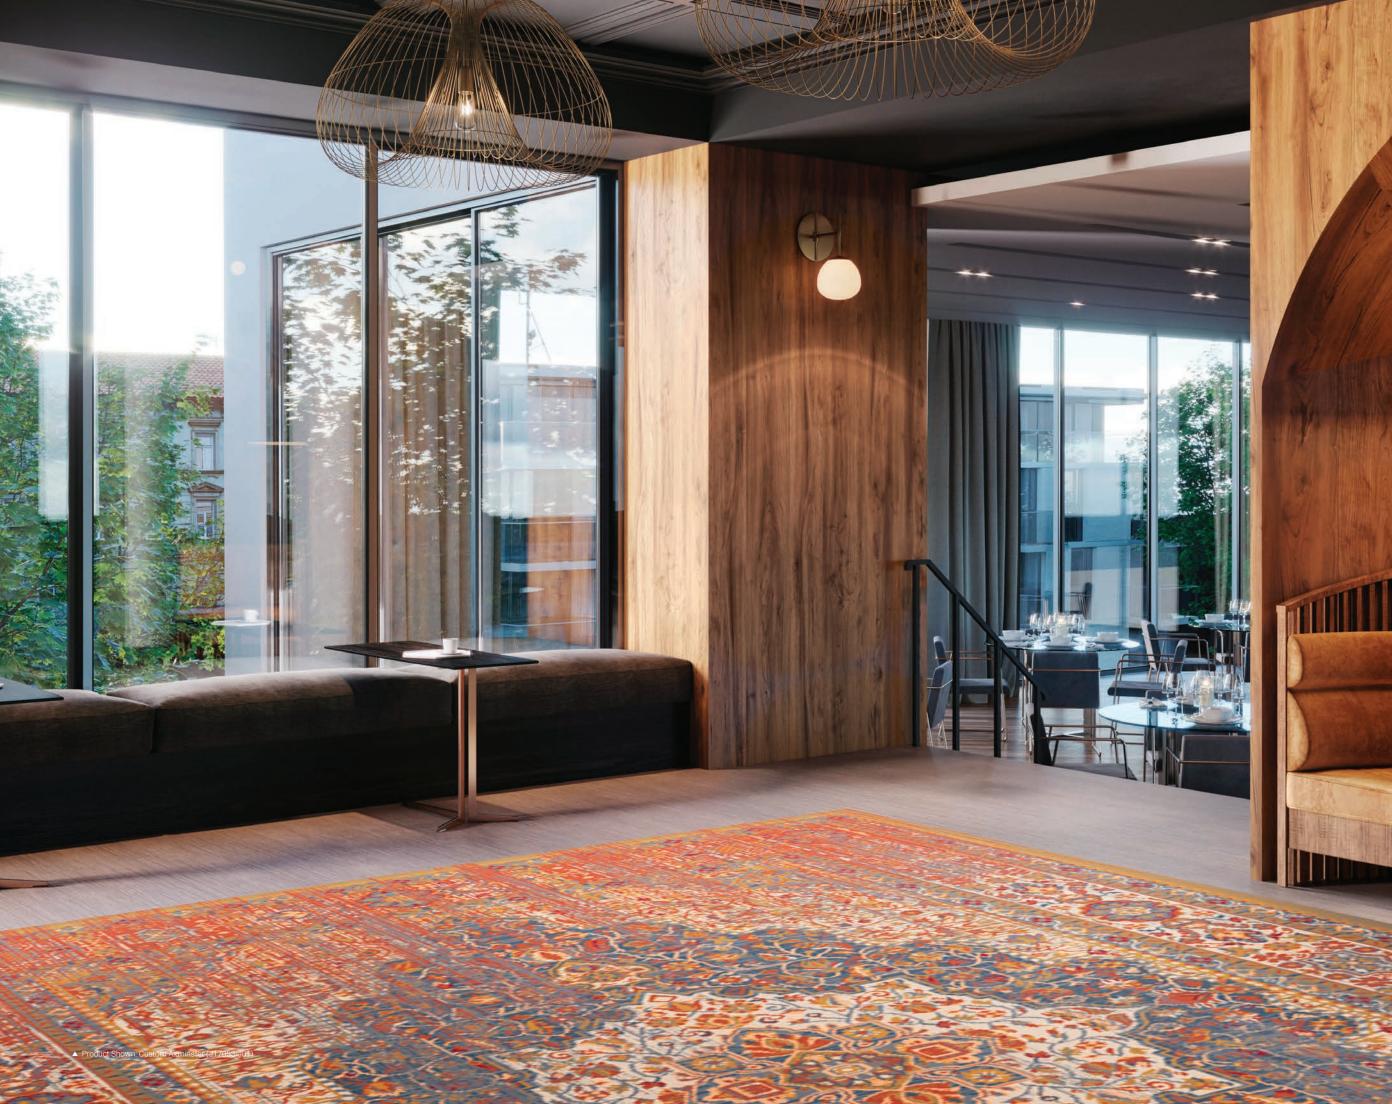

With Axminster carpet by Tarkett
Hospitality, the design possibilities
are infinite. Choose from an
extensive collection of existing
patterns or create your own. You
can achieve any custom design to
perfectly enhance your space. Our
Axminster is your blank canvas.

- Select up to 16 colors per design.
- 480 unique colors to choose from, plus 55 unique gray shades.
- Unparalleled ability to match the colors in your existing palette.
- Exceptional pattern definition, allowing intricate designs.
- Unlimited potential in scale and repeat.
- Incorporate depth and dimension with Axminster Sculpt.
- Optimize functionality with our Axminster carpet tile format.