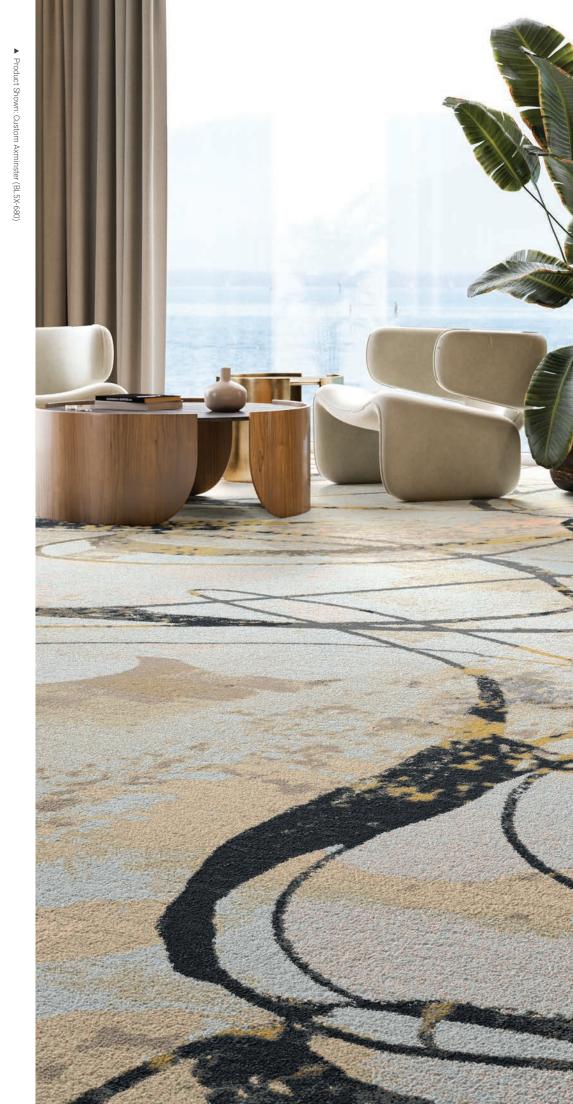

With Axminster carpet by Tarkett
Hospitality, the design possibilities
are infinite. Choose from an
extensive collection of existing
patterns or create your own. You
can achieve any custom design to
perfectly enhance your space. Our
Axminster is your blank canvas.

- Select up to 16 colors per design.
- 480 unique colors to choose from, plus 55 unique gray shades.
- Unparalleled ability to match the colors in your existing palette.
- Exceptional pattern definition, allowing intricate designs.
- Unlimited potential in scale and repeat.
- Incorporate depth and dimension with Axminster Sculpt.
- Optimize functionality with our Axminster carpet tile format.