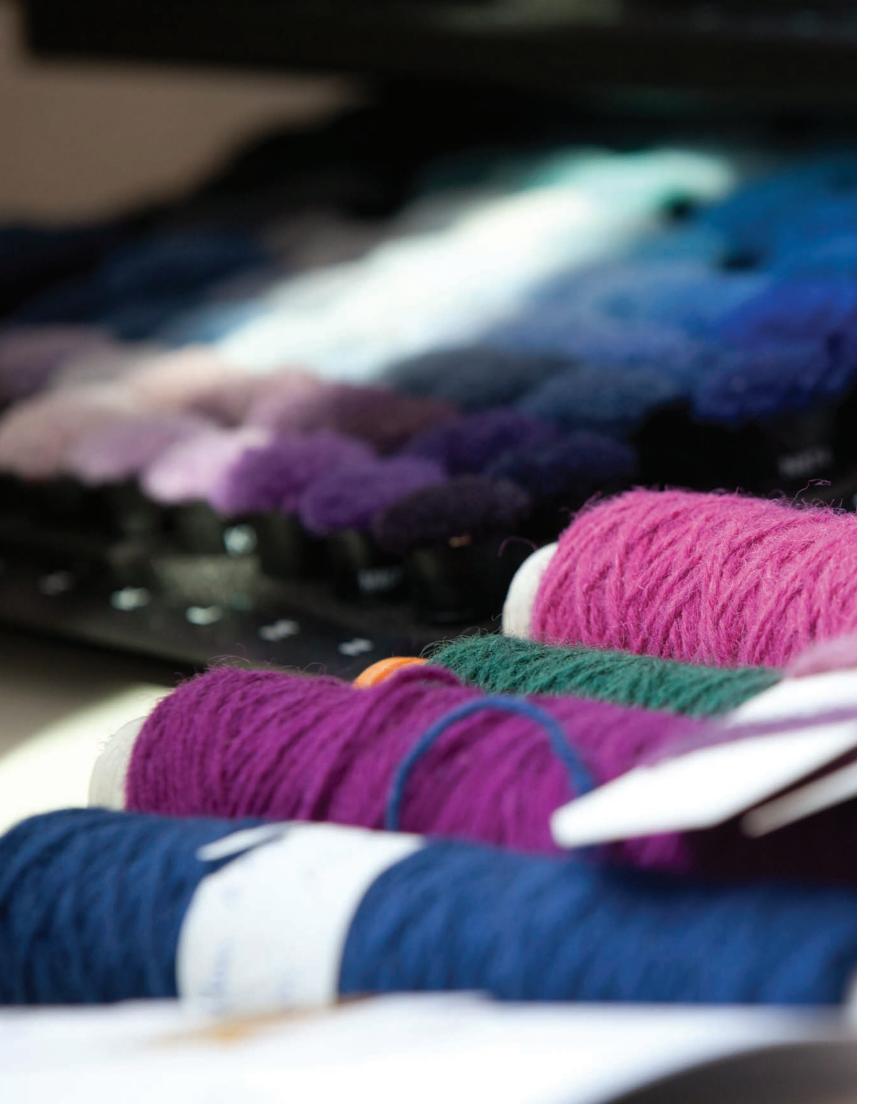

# **High-Quality Wool**

At Tarkett Hospitality, your Axminster carpet starts with the best wool blend.

We only use wool from Europe and New Zealand – considered the highest-quality wool on the market.

- Our proprietary blend of long, thin wool fibers provides superior strength and durability.
- Our wool features more twists per inch, increasing resilience against crushing.
- Purer in color, our wool is less yellow in tone, providing greater color saturation and better results with light dyes.

- We have years of experience creating yarn blends for the ultimate in quality control.
- The quality of our wool and our careful dyeing process makes shading almost impossible.
- Our 80/20 blend of wool and premium nylon provides 3-4 times the abrasion resistance for optimum performance.
- Select our 2-ply standard for hospitality spaces, or 3-ply for enhanced durability in high traffic areas.
- Choose Axminster Sculpt for varying pile heights that deliver a truly unique texture effect.
- Opt for Axminster carpet tile for flexibility and ease of use with the same high quality.