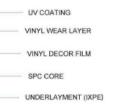

## Accore™

|                                                    | Specifications                                                            |               |
|----------------------------------------------------|---------------------------------------------------------------------------|---------------|
| Total Thickness                                    | 5 mm                                                                      |               |
| SPC Core                                           | 4 mm                                                                      |               |
| Acoustic Backing Layer                             | 1 mm                                                                      |               |
| Wear Layer Thickness                               | 20 mil                                                                    |               |
| Edge Treatment                                     | Micro-bevel                                                               |               |
| Material                                           | Ortho-Phthalate-Free, 100% Virgin Material                                |               |
| Reusable Content                                   | 100% Reclaimable                                                          |               |
| Nominal Plank Size                                 | 7" x 48"                                                                  | 7" x 60"      |
| Sq. Ft. per Carton                                 | 23.64 sq. ft.                                                             | 23.62 sq. ft. |
| Planks per Carton                                  | 10                                                                        | 8             |
| Cartons per Pallet                                 | 55                                                                        | 55            |
| Lbs. per Carton                                    | 38 lbs.                                                                   | 38 lbs.       |
| ASTM F3261<br>(Rigid Polymeric Core) Specification | Class 1, Type A or B,<br>Grade 1, Backing Class B                         |               |
| ASTM F2199 (Dimensional Stability)                 | Passes                                                                    |               |
| ASTM F1914 (Residual Indentation)                  | Passes                                                                    |               |
| ASTM F1514 (Heat Stability)                        | Passes                                                                    |               |
| ASTM F1515 (Light Stability)                       | Passes                                                                    |               |
| ASTM E2179 (Impact Sound Reduction)                | Δ IIC ≥ 20 dB                                                             |               |
| IIC Impact Sound Reduction Rating                  | 68 (ASTM E492, test assembly- 6" concrete slab with drop ceiling)         |               |
| ASTM F925 (Resistance to Chemicals)                | Passes                                                                    |               |
| ASTM D5116 (VOC Requirements)                      | Passes < 0.1 mg/m <sup>3</sup>                                            |               |
| Scratch/Scuff/Abrasion Properties                  | Excellent                                                                 |               |
| Installation System                                | Click, Drop Lock System                                                   |               |
| Light Commercial Warranty                          | 15-Year                                                                   |               |
| 3-Seasons Warranty                                 | 10-Year                                                                   |               |
| Certification                                      | Certification   FloorScore <sup>®</sup> and Assure Certified <sup>™</sup> |               |